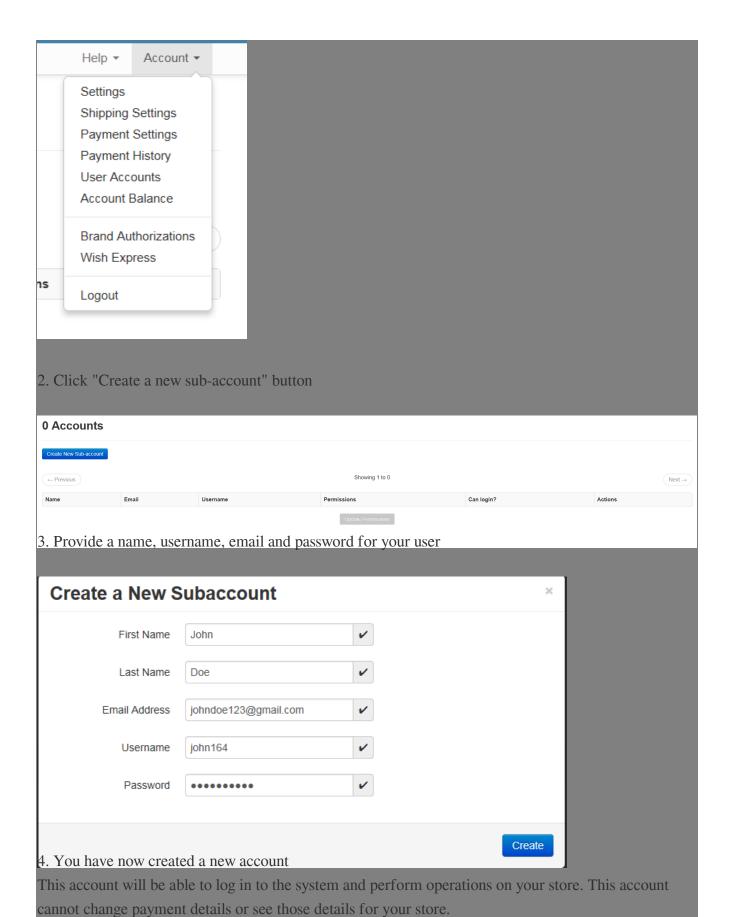

## How to create a sub-account

1. Go to the "User Accounts" page

22. Holistic Tech - Wed, May 16, 2018 2:02 PM. 22. 2357 2

22 URL: https://www.soldeazy.com/support/article.php?id=284