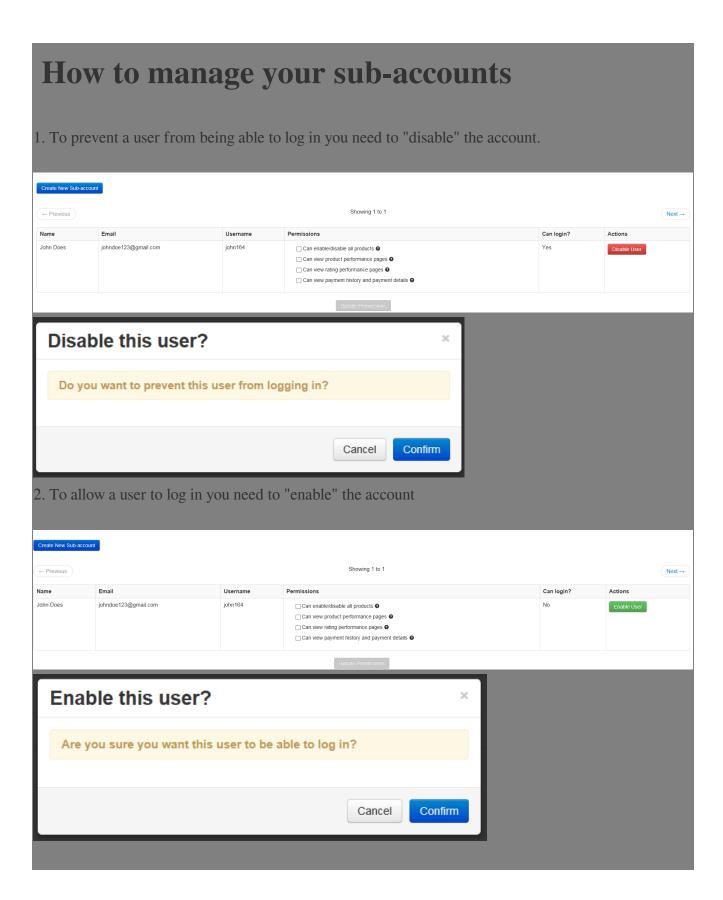

How to create sub-accounts for your store

How to create sub-accounts for your store

For stores that have multiple employees that manage operations of your store we have created the function of sub-accounts for your convenience. These accounts can manage operation of your store but cannot change or see your payment information.