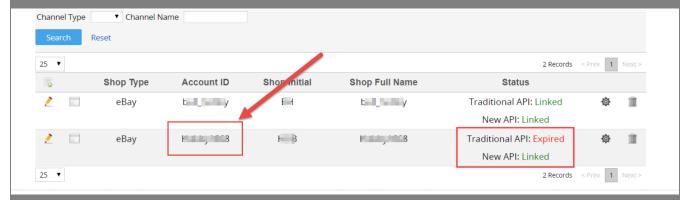

## Cannot link up a new eBay ID, why?

22ID22: 459 | 22: 222 | 2222: Mon, Aug 6, 2018 12:04 PM

Cannot link up a new eBay ID, why?

Cannot link up a new eBay ID, why?

I want to link up a new eBay ID, and tried linking several times, but the first API shows red "expired" status, and second shows green "linked", why?

When you are trying to link up a new eBay ID to SoldEazy, tried linking several times, but the first API show red "expired" status, and second shows green "linked", what should you do?

## Answer:

This is because you misspelled your eBay account ID, please check your eBay ID before you try to link up account.

How to check whether I have entered wrong eBay ID:

copy the eBay ID you just entered, and open a new browser window, input the following URL: