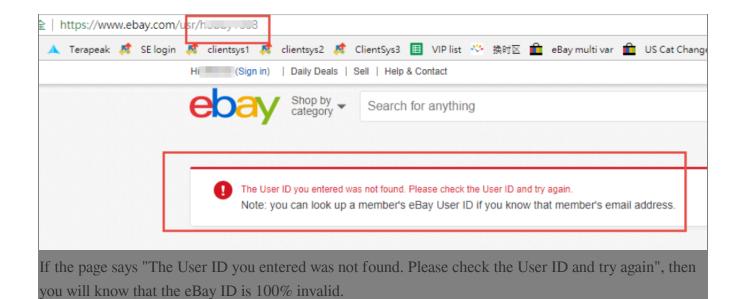

## Answer:

This is because you misspelled your eBay account ID, please check your eBay ID before you try to link up account.

How to check whether I have entered wrong eBay ID:

copy the eBay ID you just entered, and open a new browser window, input the following URL:

https://www.ebay.com/usr/[your eBay ID here]

\*\*\*Fin\*\*\*

22.2 : Holistic Tech - Mon, Aug 6, 2018 11:41 AM. 22.2.2.2.2 18788 2

20 URL: https://www.soldeazy.com/support/article.php?id=459