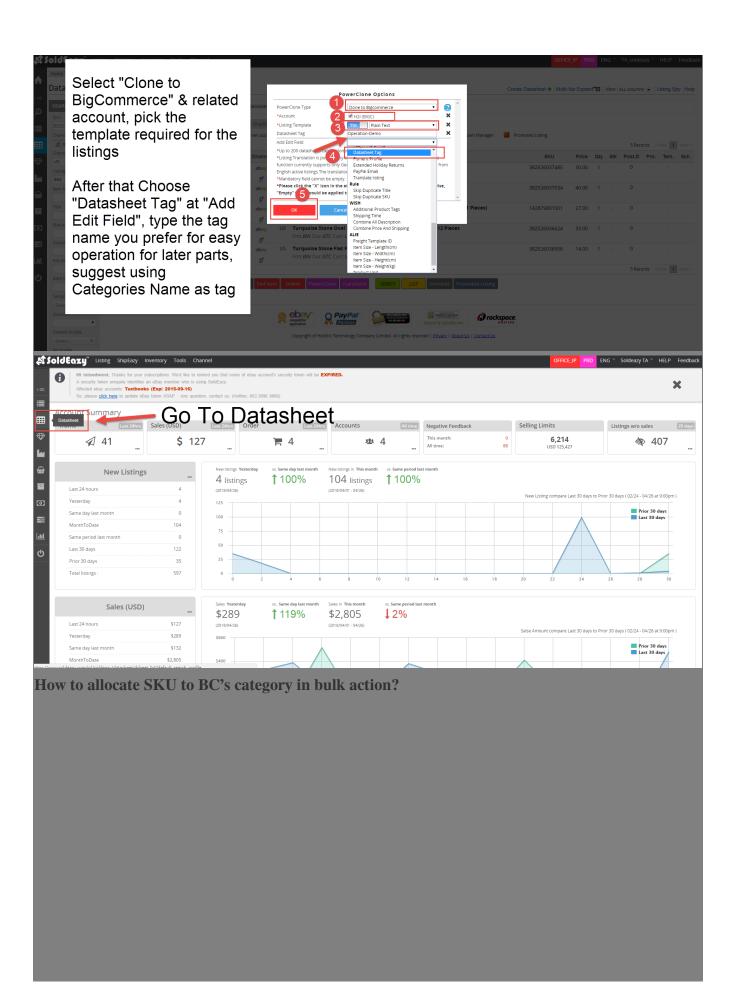

## BigCommerce user manual - Add/ Search datasheet tag and bulk revise store category

22. ID22: 477 | 22: 22. | 22. | 22. | Wed, Aug 15, 2018 11:17 AM

BigCommerce user manual -

Add/ Search datasheet tag and

bulk revise store category