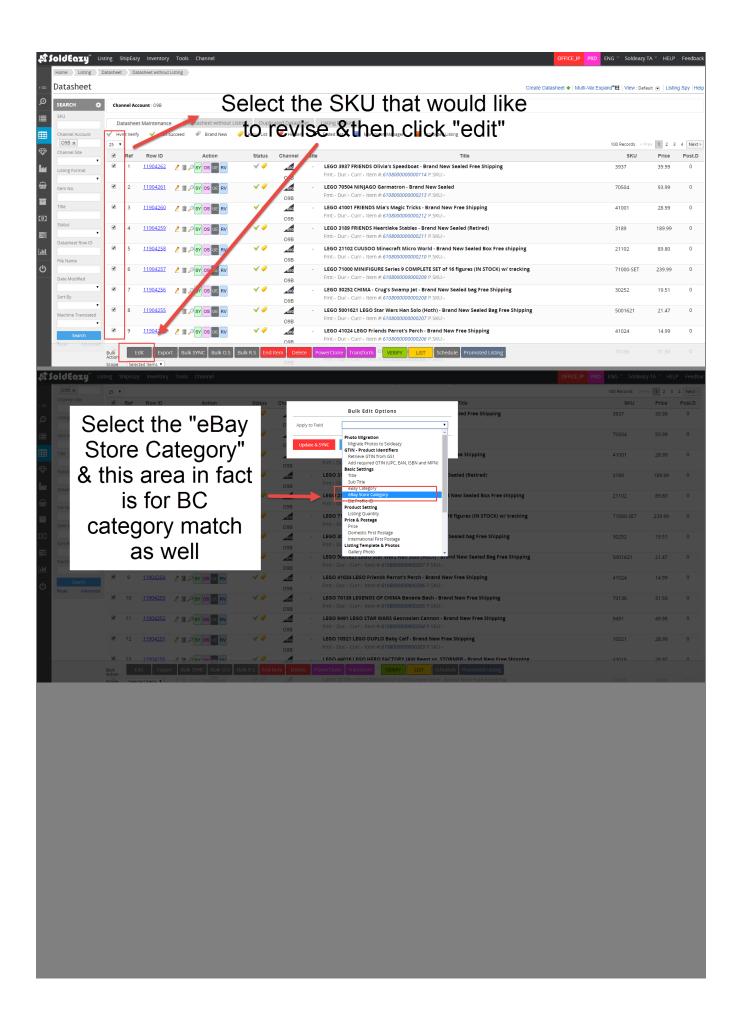

## **Operation Reminder:**

You can also put together SKUs from Excel to the "SKU" column in system left sidebar, targeting specific SKUs for the bulk action.

How to add Categories/ revise Categories of BC using SoldEazy?

## **Operation Reminder:**

If created categories via BC, use the "Sync Back" function to let SoldEazy synchronize the changes

Currently SoldEazy supports 2-layer categories, be sure the category setting won't exceed & using SoldEazy to maintain setting is recommended