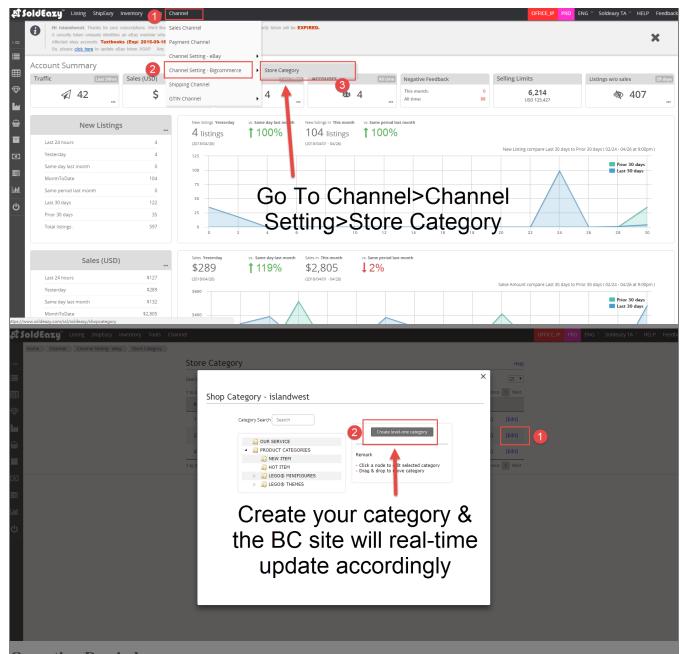

## **Operation Reminder:**

If created categories via BC, use the "Sync Back" function to let SoldEazy synchronize the changes

Currently SoldEazy supports 2-layer categories, be sure the category setting won't exceed & using SoldEazy to maintain setting is recommended