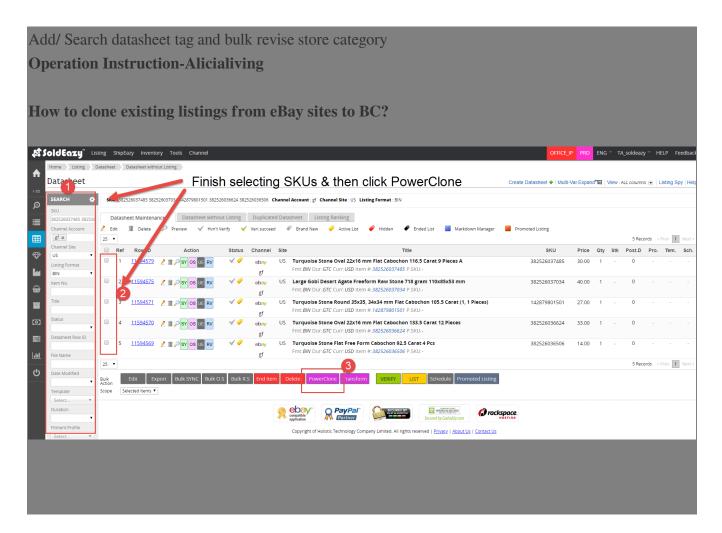

## BigCommerce user manual - Add/ Search datasheet tag and bulk revise store category

22. ID22: 477 | 22: 22. | 22. | 22. | Wed, Aug 15, 2018 11:17 AM

BigCommerce user manual -

Add/ Search datasheet tag and

bulk revise store category