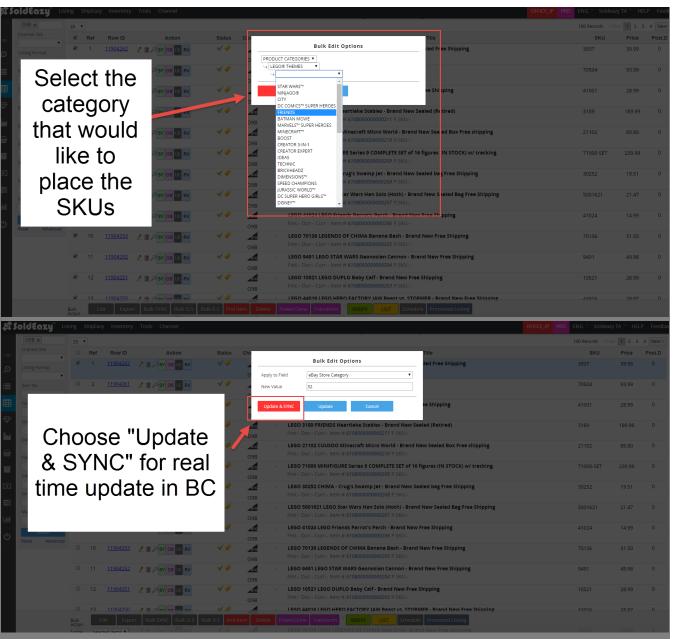

## **Operation Reminder:**

You can also put together SKUs from Excel to the "SKU" column in system left sidebar, targeting specific SKUs for the bulk action.

How to add Categories/ revise Categories of BC using SoldEazy?