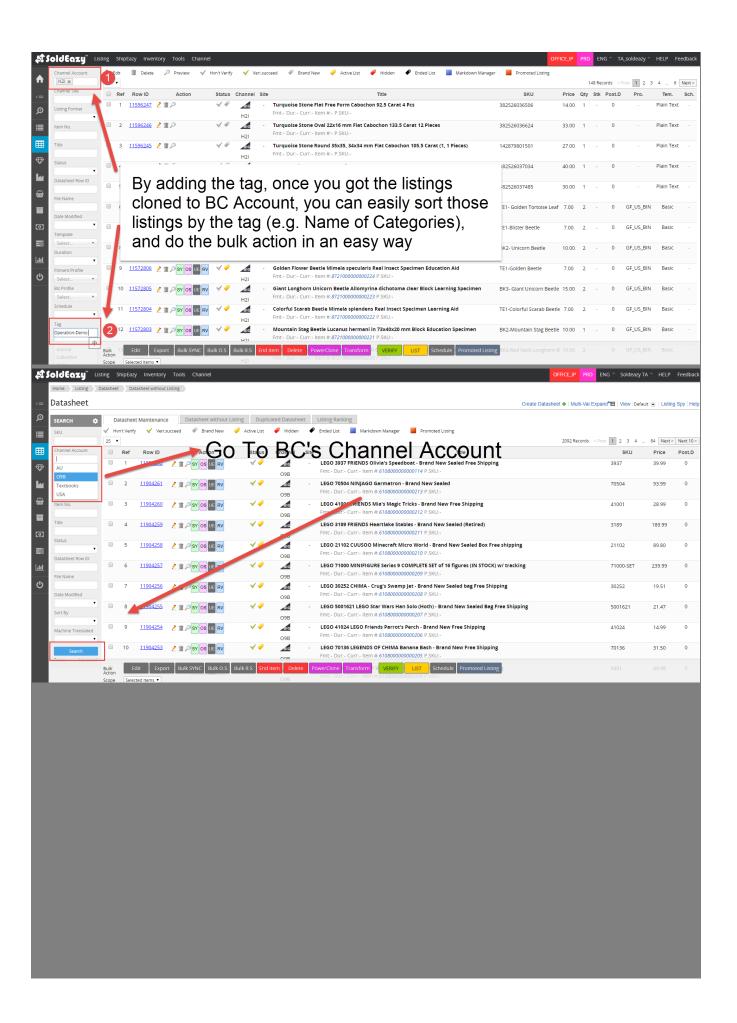

## BigCommerce user manual - Add/ Search datasheet tag and bulk revise store category

22. ID22: 477 | 22: 22. | 22. | 22. | Wed, Aug 15, 2018 11:17 AM

BigCommerce user manual -

Add/ Search datasheet tag and

bulk revise store category