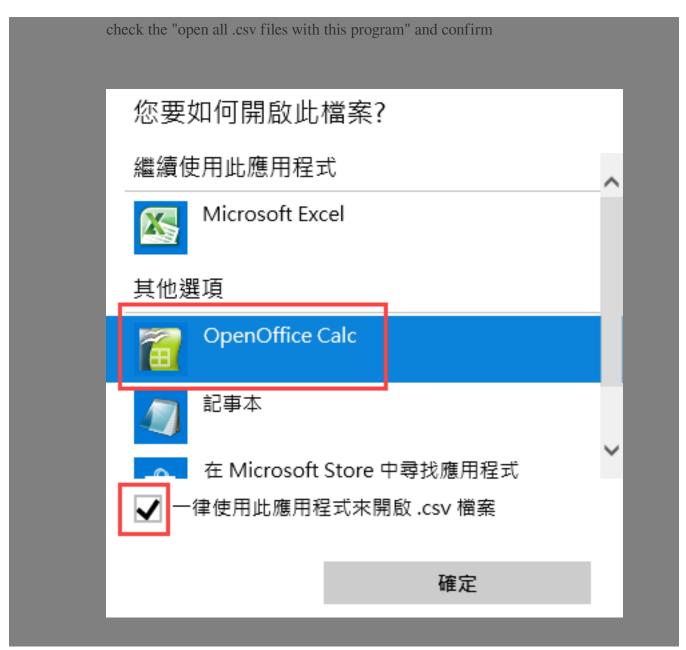

Select "OpenOffice Calc"/ "LibreOffice Calc" as the software used to open file and

\*\*\*Fin\*\*\*

222 : Holistic Tech - Wed, Apr 17, 2019 12:07 PM. 222222 6215 2

22 URL: https://www.soldeazy.com/support/article.php?id=587