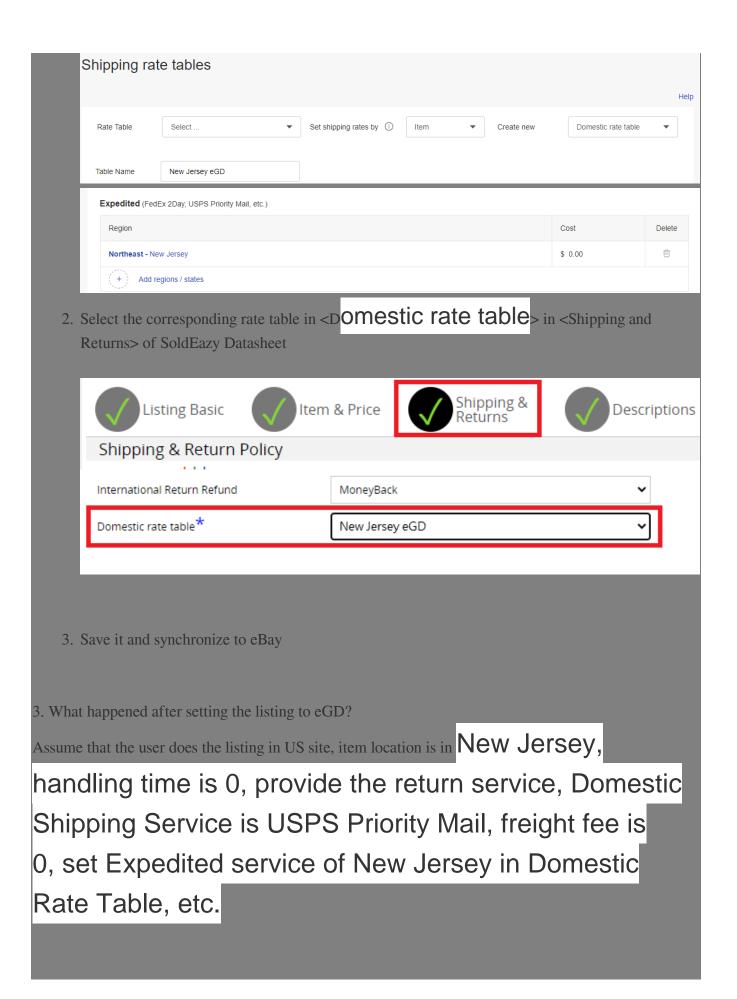

About set the region freight list in SoldEazy?

Assume that the user wants to provide eGD service for New Jersey buyer, the following settings are required

1. Login to ebay.com and go to account setting. Find 'site preferences' in the left menu, then revise/create a domestic rate table

New Jersey buyer searching listing in eBay, he/she can see this listing. eBay will specifically mark this listing as <FAST 'N FREE> with <Guaranteed by> attached below and add an estimated delivery date.