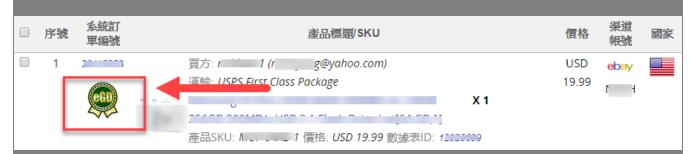

Also, you can specifically screen out the listing that supports providing eGD service to buyer's delivery address

This order will become the eGD order after New Jersey

buyer placed an order for purchase. The user can see the order contain green eGD label in ShipEazt of SoldEazy, just like below picture.

The user should pay attention to the order containing this label. If you cannot ship it in time, it will affect your account performance.

4. How to determine whether a listing is eGD?

A listing itself cannot be determined whether it is eGD or not. As only the buyer who meets the specific requirement can see the < Guaranteed > logo, others cannot see it during the browsing.