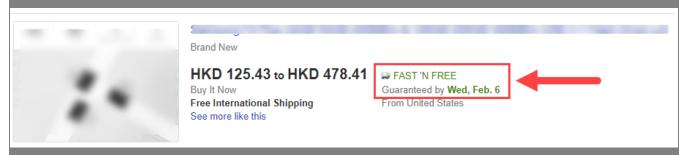

New Jersey buyer searching listing in eBay, he/she can see this listing. eBay will specifically mark this listing as <FAST 'N FREE> with <Guaranteed by> attached below and add an estimated delivery date.