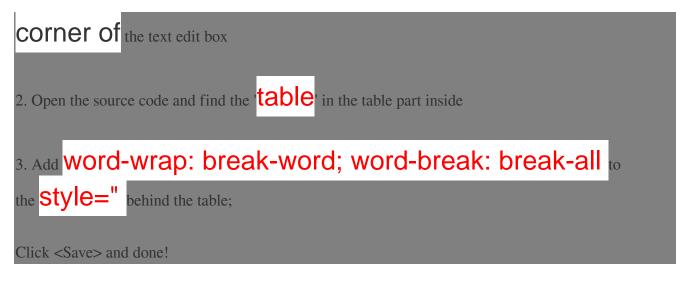

The reason for this problem is that the text content is too long and cause the displayed content incomplete, the solution as follows:

\*\*\*Fin\*\*\*

## 

CRL: https://www.soldeazy.com/support/article.php?id=776