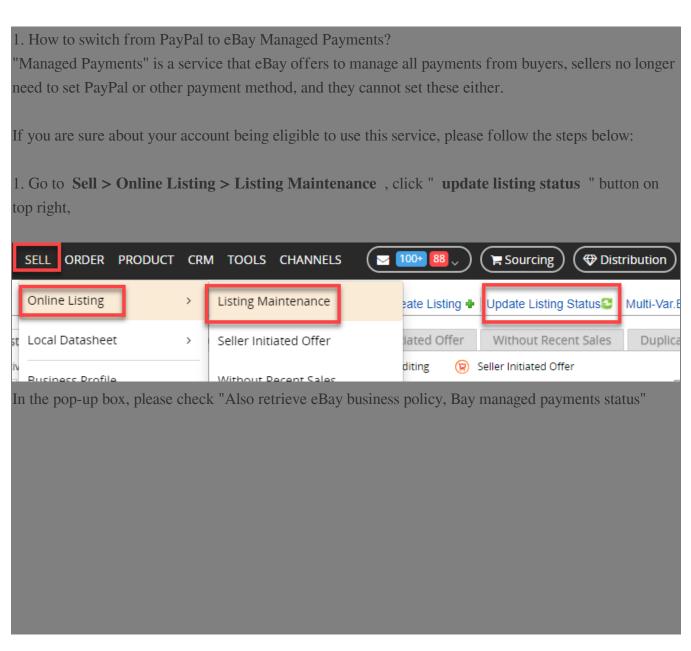

## How to switch from PayPal to eBay Managed Payments?

[2] ID [2]: 860 | [2]: [2] | [2] [2]: Fri, Feb 10, 2023 5:03 PM

How to switch from PayPal to

eBay Managed Payments?

## Update Listing Status This function helps you to get latest status of all listing from channel accounts. Select a Sales Channel: PM As o retrieve eBay business policy(shipping policy, payment policy, return policy), eBay managed payments status \*\*Update listing status\* function for eBay account will retrieve eBay account's listing status, shop categories, rate tables, latest eBay ID, store URL, and feedback by default. \* Also retrieve eBay buyer interested listings(in Watch list or added to shopping cart) Update Cancel