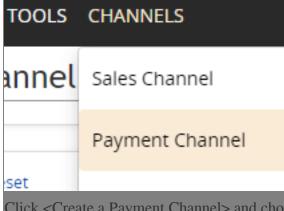

(

Log in to SoldEazy, go to Channels > Payment Channel

Click < Create a Payment Channel > and choose < PayPal >

Create a Payment Channel 💠

## Channel Account Type

Paste your PayPal account information in the input boxes and save.

| Field Name     | Field Value |
|----------------|-------------|
| PayPal account |             |
| Client ID      |             |
| Secret         |             |
|                | Save Back   |

If the PayPal account is added successfully, it will be shown in the Payment Channel management view