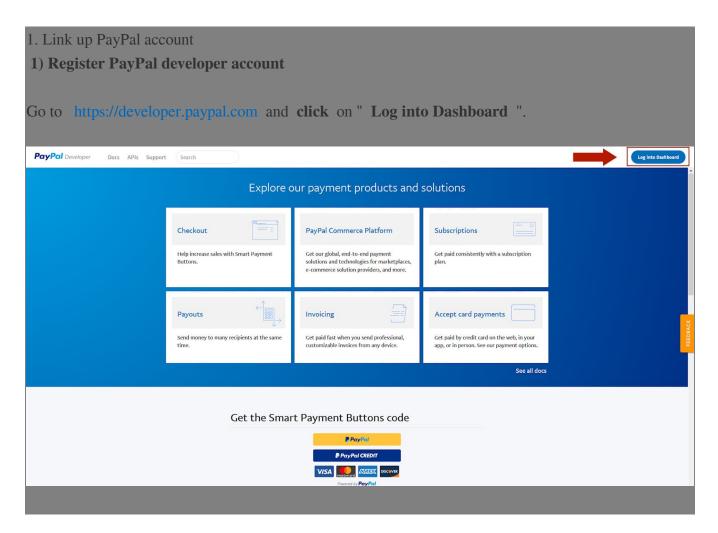

Link up PayPal account

- 1. Link up PayPal account
  - 1. Register PayPal developer account
  - 2. Create a private app for linking up use
  - 3. Input your private app token in SoldEazy
- 2. Frequently Asked Questions
- \* Only available for business PayPal accounts.