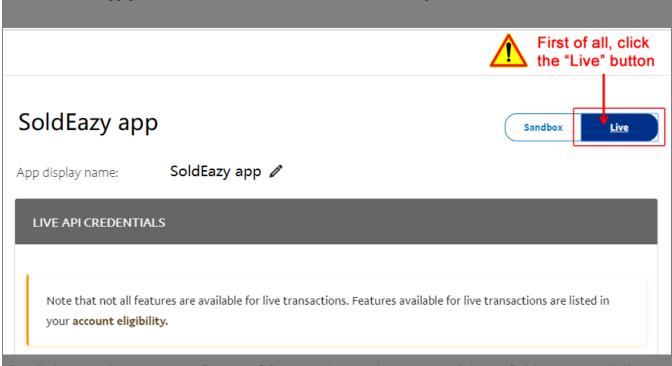

Once the button "Create App" clicked you arrive on a test space (sandbox).

ATTENTION: first of all, it is imperative that you click on the " **LIVE** " button at the top right in order to move on the app publication area, otherwise it will not work on your website: