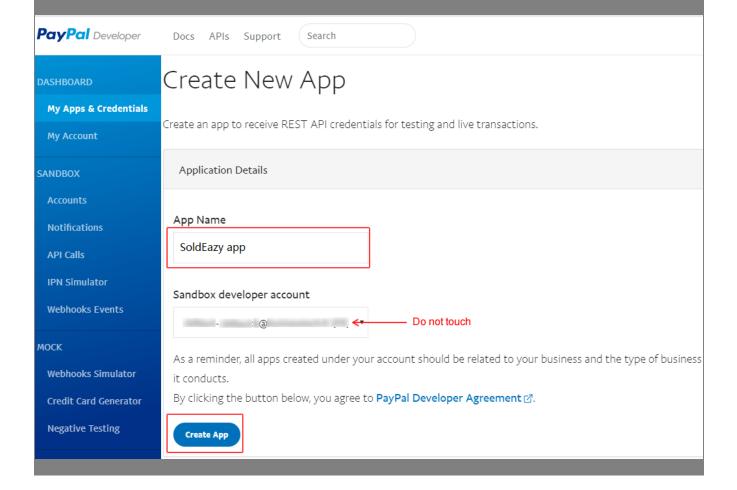

## 2) Create a private app for linking up use

In the left menu, check you are in the " My Apps & Credentials " tab and scroll down to the " REST API apps " section. Click " Create App ":

Enter a name for your application, then click on "Create app" (do not touch the box "Sandbox developer account", it is an e-mail address created automatically by Paypal to allow you to access a test space, but you'll only need it for the app validation email, as explained below):