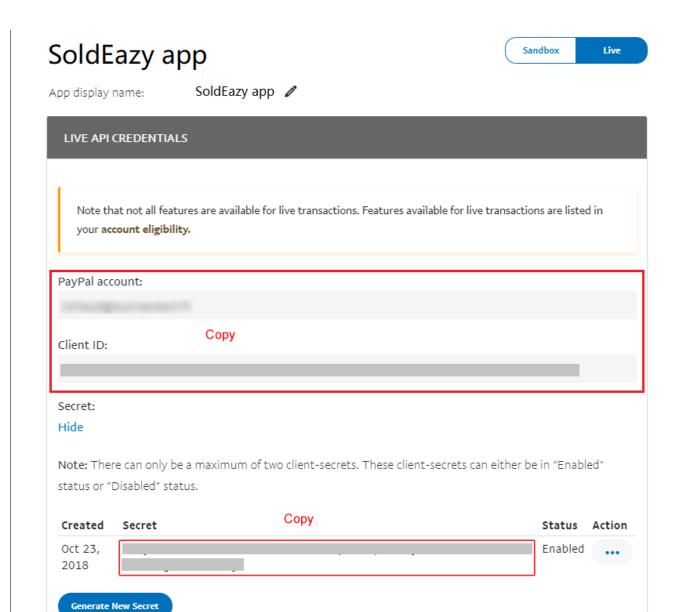

| p display name:       | SoldEazy app 🥒                                       |                                            |       |
|-----------------------|------------------------------------------------------|--------------------------------------------|-------|
| LIVE API CREDENTIA    | als                                                  |                                            |       |
|                       |                                                      |                                            |       |
| Note that not all fea | itures are available for live transactions. Features | s available for live transactions are list | ed in |
| PayPal account:       |                                                      |                                            |       |
|                       |                                                      |                                            |       |
| Client ID:            |                                                      |                                            |       |
|                       |                                                      |                                            |       |
| Secret:<br>Show       |                                                      |                                            |       |
| SHOW                  |                                                      |                                            |       |
|                       |                                                      |                                            |       |