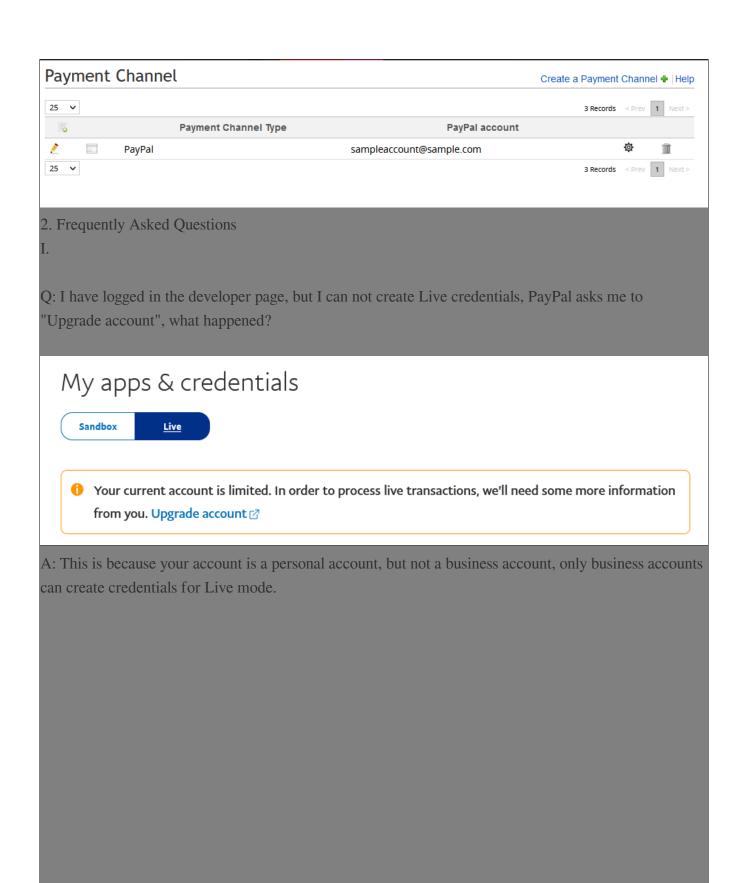

## My Account

Current account type: Personal

You may need to provide additional information to access some PayPal features.

| Capabilities                                                                    | Developer Account | Personal Account | Business Account |
|---------------------------------------------------------------------------------|-------------------|------------------|------------------|
| Access to Sandbox<br>Integrate and test code in<br>PayPal's testing environment | •                 | <b>✓</b>         | •                |
| Move money Shop online or send and receive personal payments                    |                   | <b>~</b>         | ~                |
| Go live<br>Manage live apps and process live<br>transactions                    |                   |                  | •                |
|                                                                                 |                   |                  | Upgrade♂         |