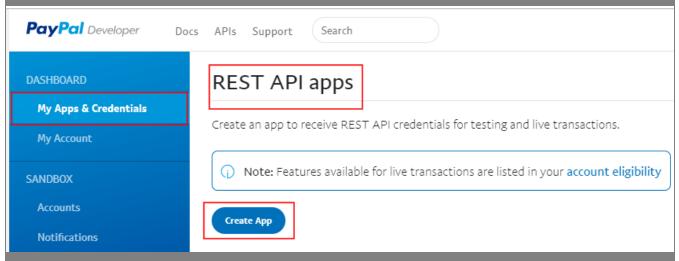

## 2) Create a private app for linking up use

In the left menu, check you are in the " My Apps & Credentials " tab and scroll down to the " REST API apps " section. Click " Create App ":

Enter a name for your application, then click on "Create app" (do not touch the box "Sandbox developer account", it is an e-mail address created automatically by Paypal to allow you to access a test space, but you'll only need it for the app validation email, as explained below):