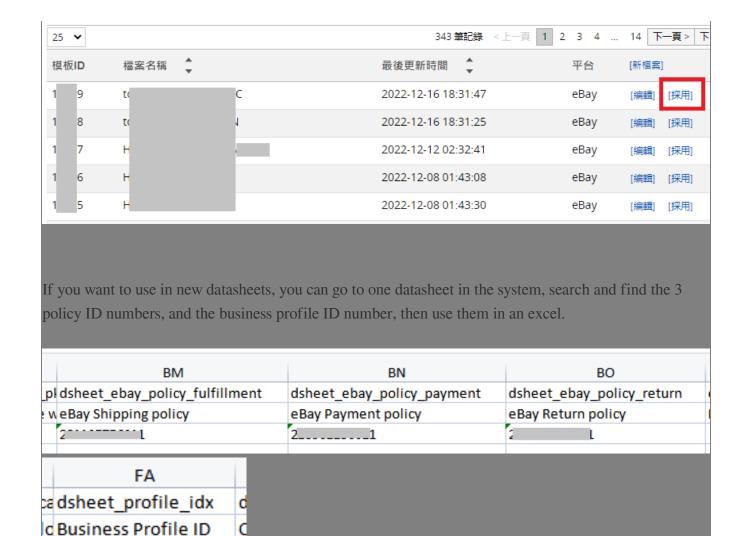

Go to Sell>Business Profile, create a new profile or edit an existing profile, set "Use eBay business policy" to "YES".

Save the profile.

If there are datasheets that are already using this profile and already filled in the 3 policy ID numbers, you can use "apply" function to apply settings to relevant datasheets.