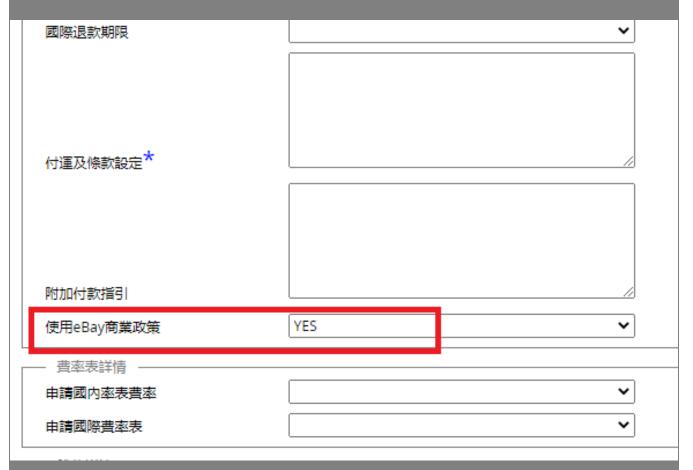

Go to "others" and set "Use eBay business policy" to "YES"

訹

R.ID: 11

在線刊登: 18\_\_\_\_\_

國際站點可見\*

使用eBay商業政策■

Yes

Save and sync up to eBay.

# 2. Bulk apply to datasheets

\* To use eBay business policies, you need to specify eBay payment policy, return policy, shipping policy in datasheet and set "use eBay business policy" to "YES", the settings are effective only if both are specified.