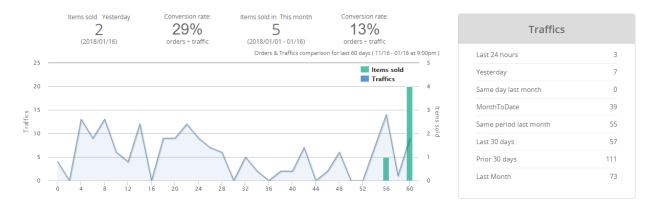

2. Dashboard: Traffic Panel

3. GTIN Channel: GS1 membership application, Uploading GTIN information to GS1

4. eBay Guaranteed Delivery supported (Red remark to the eGD orders)

Posted : Holistic Tech - Wed, Jan 17, 2018 2:26 PM. This article has been viewed 2237 times.