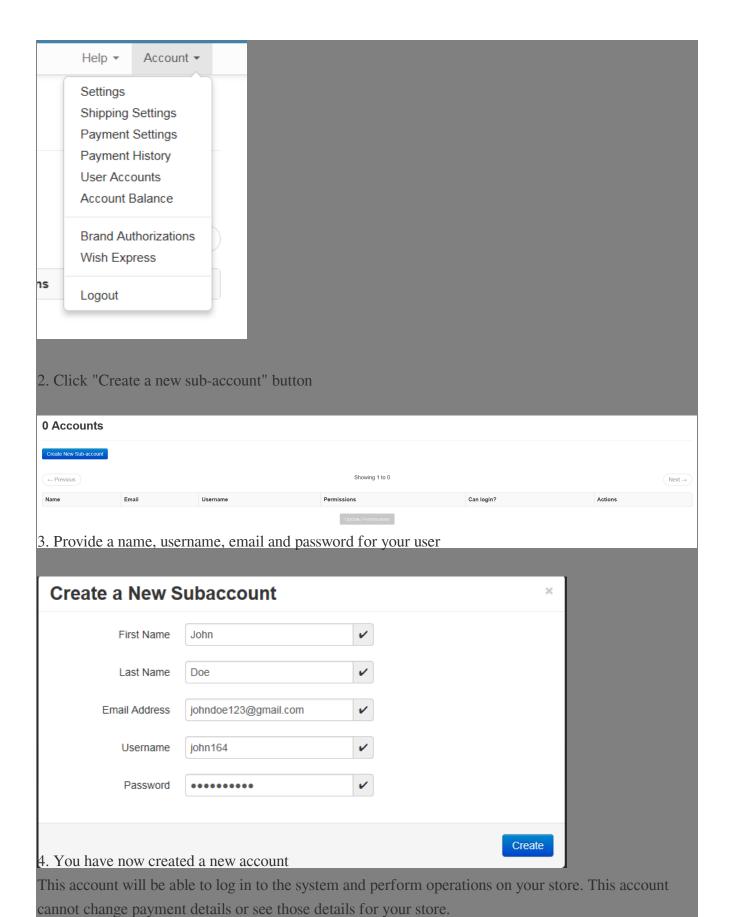

## How to create a sub-account

1. Go to the "User Accounts" page

22. Holistic Tech - Wed, May 16, 2018 2:02 PM. 22. 2302 2

22 URL: https://www.soldeazy.com/support/article.php?id=284