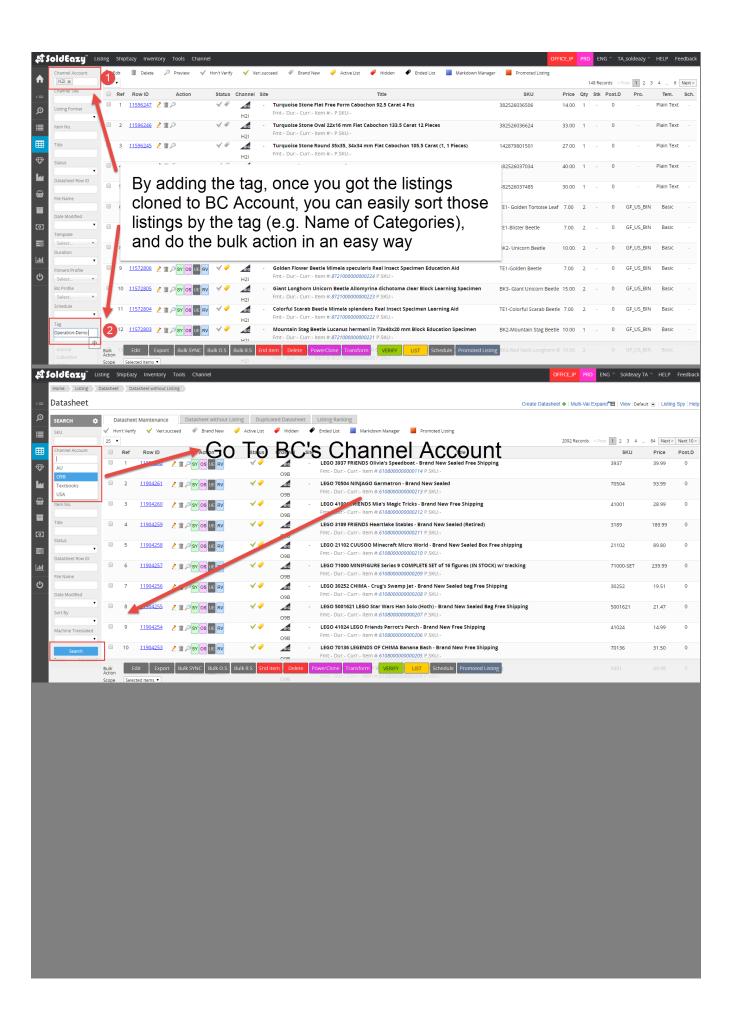

## **Operation Reminder:**

You can also put together SKUs from Excel to the "SKU" column in system left sidebar, targeting specific SKUs for the bulk action.

How to add Categories/ revise Categories of BC using SoldEazy?