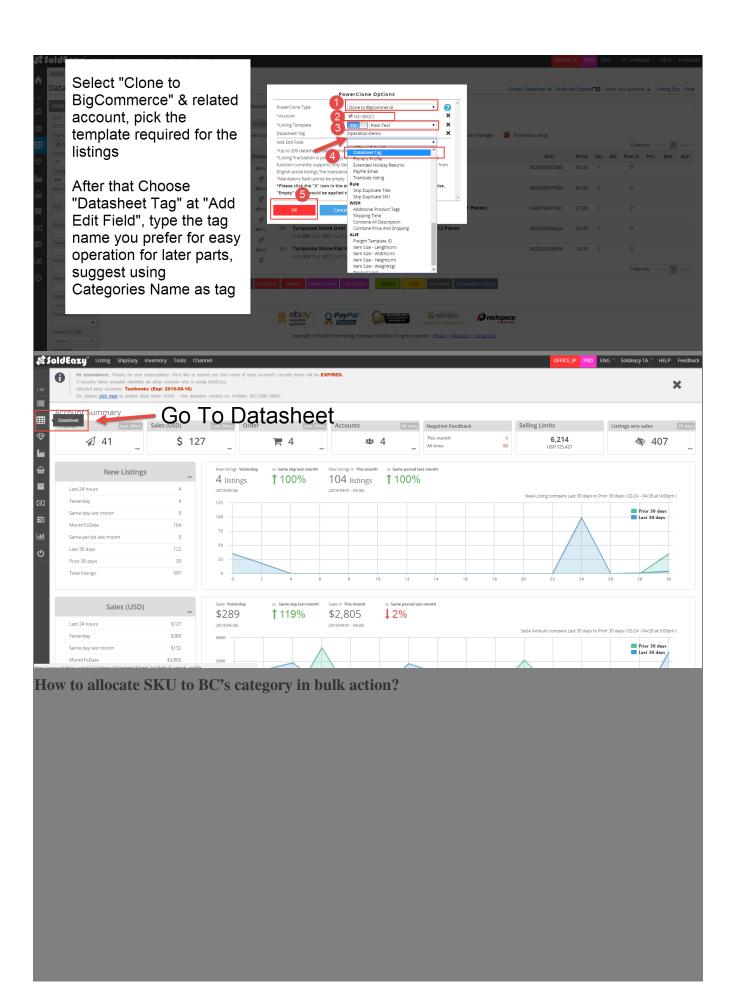

## **Operation Reminder:**

You can also put together SKUs from Excel to the "SKU" column in system left sidebar, targeting specific SKUs for the bulk action.

How to add Categories/ revise Categories of BC using SoldEazy?