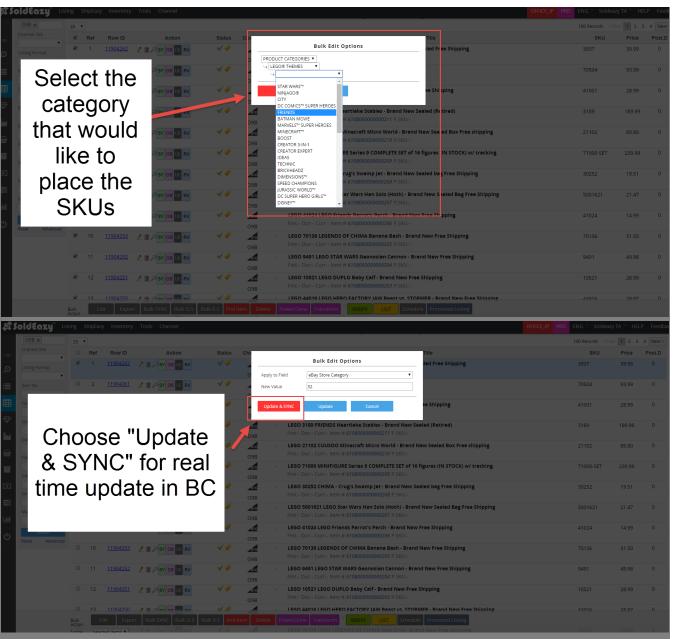

## **Operation Reminder:**

You can also put together SKUs from Excel to the "SKU" column in system left sidebar, targeting specific SKUs for the bulk action.

How to add Categories/ revise Categories of BC using SoldEazy?

## **Operation Reminder:**

If created categories via BC, use the "Sync Back" function to let SoldEazy synchronize the changes

Currently SoldEazy supports 2-layer categories, be sure the category setting won't exceed & using SoldEazy to maintain setting is recommended