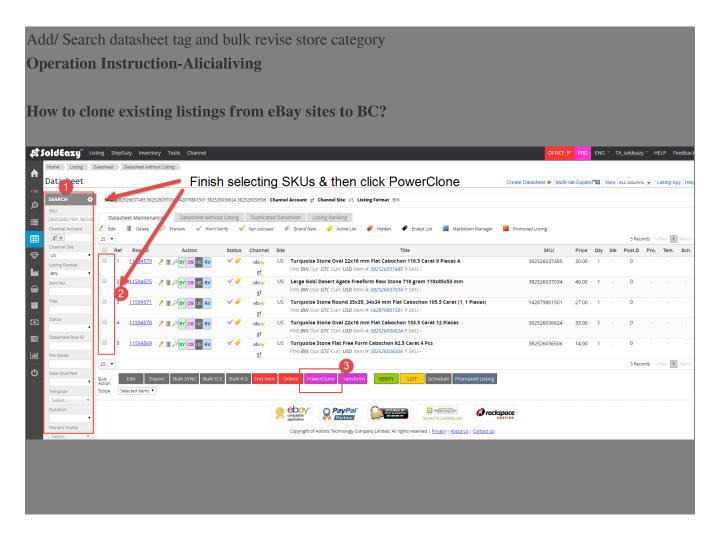

## **Operation Reminder:**

You can also put together SKUs from Excel to the "SKU" column in system left sidebar, targeting specific SKUs for the bulk action.

How to add Categories/ revise Categories of BC using SoldEazy?