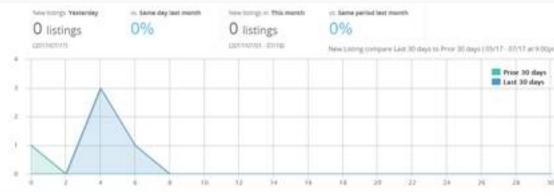

#### 1. Listings

You may check recent number of listings in different accounts.

The buttons on the top right corner let you review number of all listings in the accounts and the recommended num