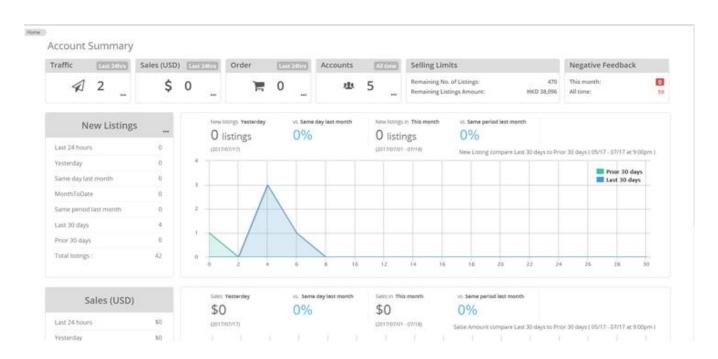

# <u>D</u>ashboard <u>Information</u>

Dashboard provides users with useful information. You may find your accounts recent listing performance and sold records once you logged in SoldEazy.

## How to check Dashboard information?

I. When you logged in SoldEazy, information in dashboard is automatically loaded.

II. 2 groups of data can be checked: Listings, Sales

#### 1. Listings

You may check recent number of listings in different accounts.

The buttons on the top right corner let you review number of all listings in the accounts and the recommended num

### 2. Sales

Sales performance of different accounts and sites are displayed.

\*Please note that the record includes unpaid items.

\*\* End \*\*

222 : Holistic Tech - Mon, Nov 13, 2017 2:20 PM. 22222 2771 2