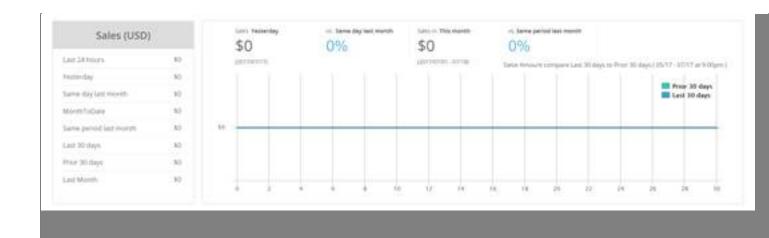

### 2. Sales

Sales performance of different accounts and sites are displayed.

\*Please note that the record includes unpaid items.

\*\* End \*\*

222 : Holistic Tech - Mon, Nov 13, 2017 2:20 PM. 22222 2771 2