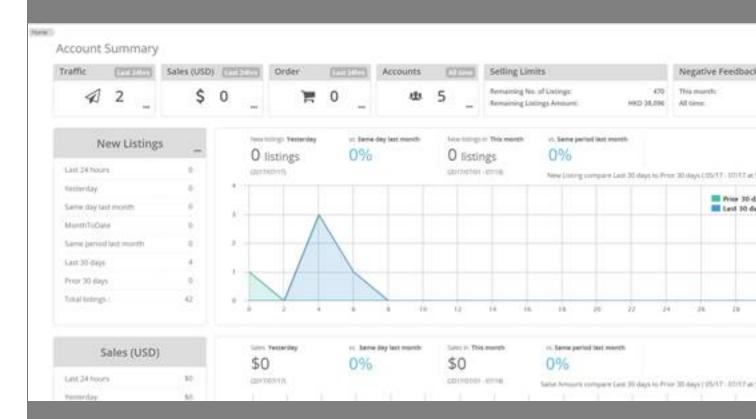

# <u>D</u>ashboard <u>Information</u>

Dashboard provides users with useful information. You may find your accounts recent listing performance and sold records once you logged in SoldEazy.

## How to check Dashboard information?

I. When you logged in SoldEazy, information in dashboard is automatically loaded.

II. 2 groups of data can be checked: Listings, Sales

#### 1. Listings

You may check recent number of listings in different accounts.

The buttons on the top right corner let you review number of all listings in the accounts and the recommended num

### 2. Sales

Sales performance of different accounts and sites are displayed.

\*Please note that the record includes unpaid items.

\*\* End \*\*

222 : Holistic Tech - Mon, Nov 13, 2017 2:20 PM. 22222 2771 2