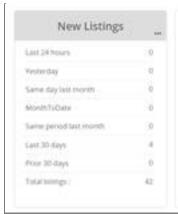

#### 1. Listings

You may check recent number of listings in different accounts.

The buttons on the top right corner let you review number of all listings in the accounts and the recommended num