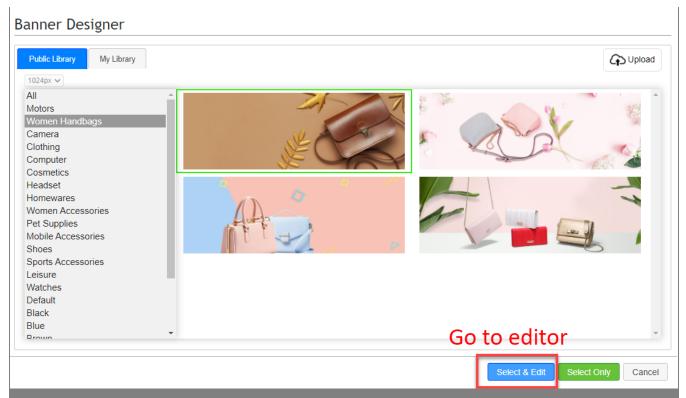

## "Body" (Max width 1024px ):

"SideBar"(Max width 220px):

User may choose to use SoldEazy picture library or upload a picture from your local computer

SoldEazy picture banner library:

Upload a picture from your local computer( Uploaded picture will be saved in "My Library" and can be used in other templates )