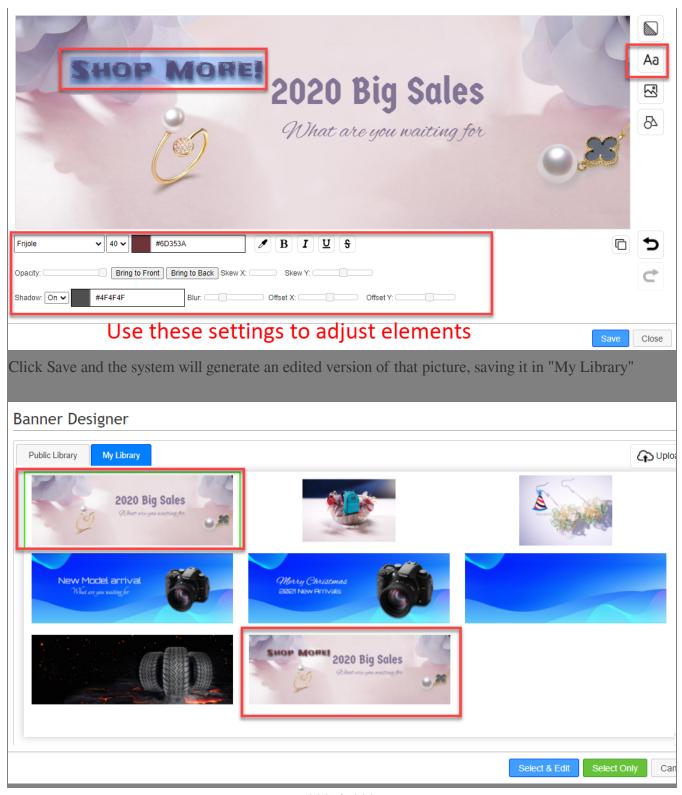

The editor will allow you to add elements like texts, small pictures or shapes to the picture that's being edited, and you can resize these elements, adjust opacity or even skew them above this picture.

eg: text elements

\*\*\*Fin\*\*\*

22. : Holistic Tech - Thu, Jan 14, 2021 7:43 PM. 22. 22. 963

22 URL: https://www.soldeazy.com/support/article.php?id=844