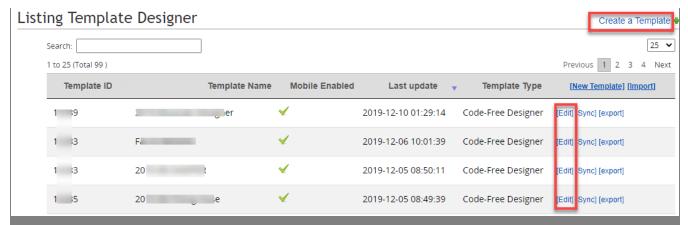

Listing Template Picture Banner Editor

Insert "Picture Banner" modules in the "Body" or "SideBar" section of the template