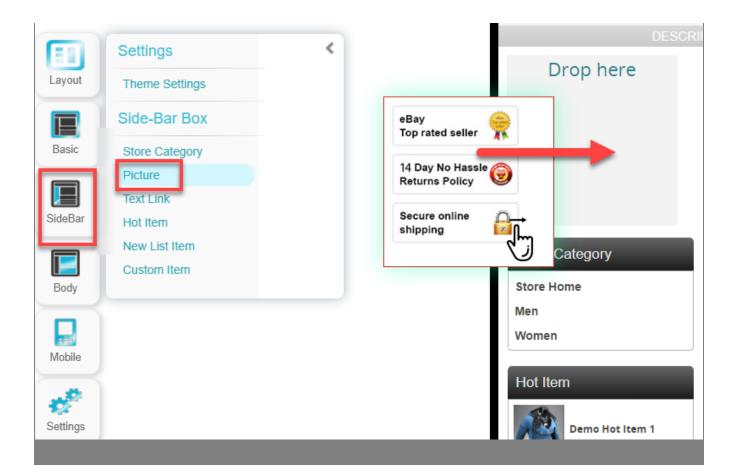

## "Body" (Max width 1024px ):

"SideBar"(Max width 220px):

User may choose to use SoldEazy picture library or upload a picture from your local computer

SoldEazy picture banner library:

Upload a picture from your local computer( Uploaded picture will be saved in "My Library" and can be used in other templates )