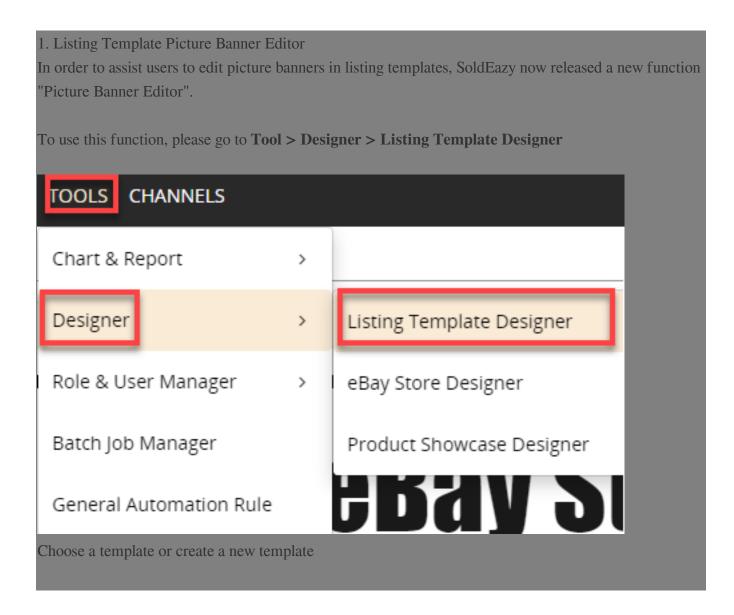

Listing Template Picture Banner Editor

Insert "Picture Banner" modules in the "Body" or "SideBar" section of the template