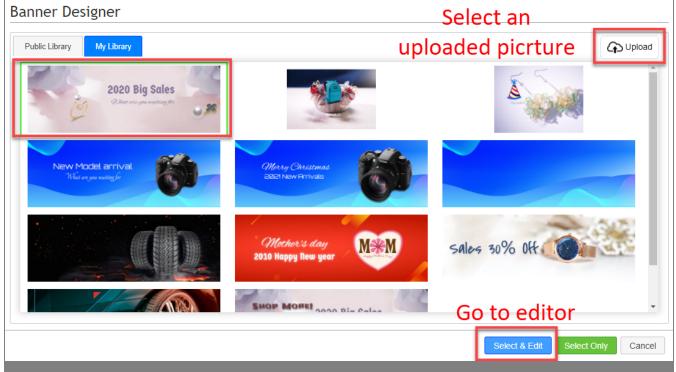

## "Body" (Max width 1024px ):

"SideBar"(Max width 220px):

User may choose to use SoldEazy picture library or upload a picture from your local computer

SoldEazy picture banner library:

Upload a picture from your local computer( Uploaded picture will be saved in "My Library" and can be used in other templates )