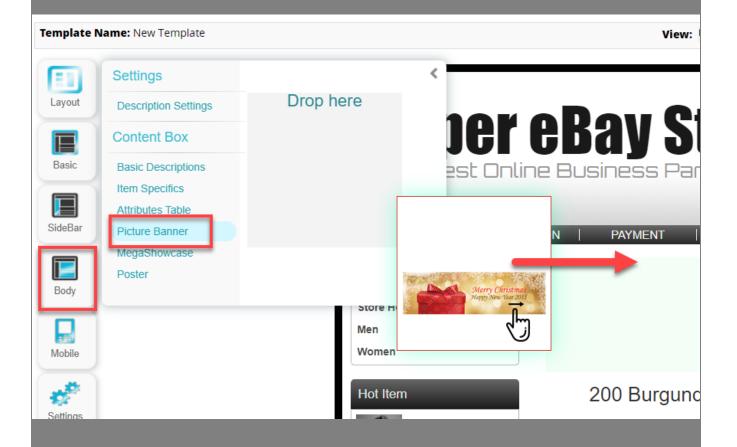

Listing Template Picture Banner Editor

Insert "Picture Banner" modules in the "Body" or "SideBar" section of the template

## "Body" (Max width 1024px ):

"SideBar"(Max width 220px):

User may choose to use SoldEazy picture library or upload a picture from your local computer

SoldEazy picture banner library:

Upload a picture from your local computer( Uploaded picture will be saved in "My Library" and can be used in other templates )