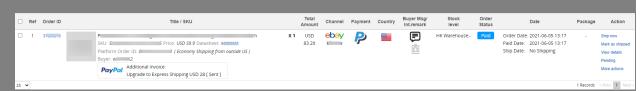

You can view refund requests raised by CRM staff and approve/reject requests.

2. Paypal Invoice Management

Go to CRM > PayPal Invoice Management

You can view all PayPal invoices sent via SoldEazy

You can use action buttons on each invoice

The order will have a related "Additional Invoice" underneath

5. Go to Message: Click to open a new tab page to view the message where you initiated this additional invoice

On bottom right is this additional invoice.