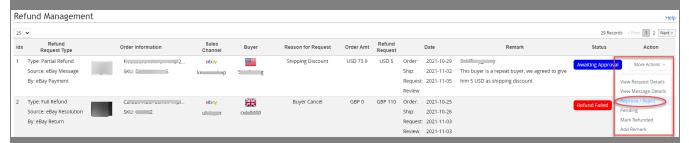

You can view refund requests raised by CRM staff and approve/reject requests.

2. Paypal Invoice Management

Go to CRM > PayPal Invoice Management

You can view all PayPal invoices sent via SoldEazy

You can use action buttons on each invoice