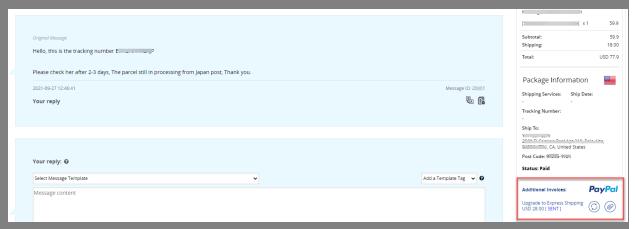

## **Invoice Details**

**PayPal** 

Created At

September 15,2021 -

Sent

Sent To

tcm\_\_\_100000001@yahoo.com.hk

Paid At

Channel ID

Descriptions

Upgrade to Express Shipping

Amount

**USD 28** 

Sent From

aι 18

Invoice NO. (Invoice ID)

OE----3 ( II

Exit

- 3. Copy Link: Click to copy the invoice link generated by PayPal, it looks like this: https://www.paypal.com/invoice/p/#xxxxxxxxx
- 4. Go to Order: Click to open a new tab page to view relevant order

The order will have a related "Additional Invoice" underneath

5. Go to Message: Click to open a new tab page to view the message where you initiated this additional invoice

On bottom right is this additional invoice.