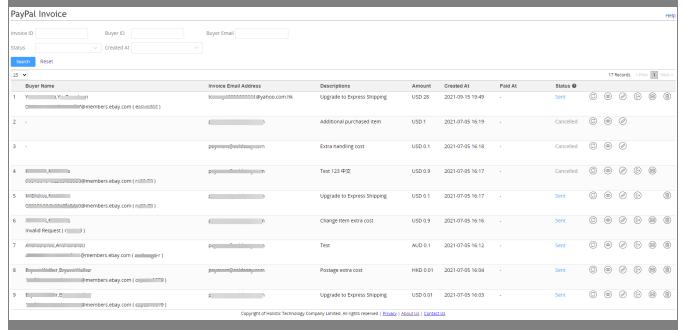

You can view refund requests raised by CRM staff and approve/reject requests.

2. Paypal Invoice Management

Go to CRM > PayPal Invoice Management

You can view all PayPal invoices sent via SoldEazy

You can use action buttons on each invoice

- 1. Refresh Status: Click to get most recent status on this transaction
- 2. View Details: Click to view details of this invoice