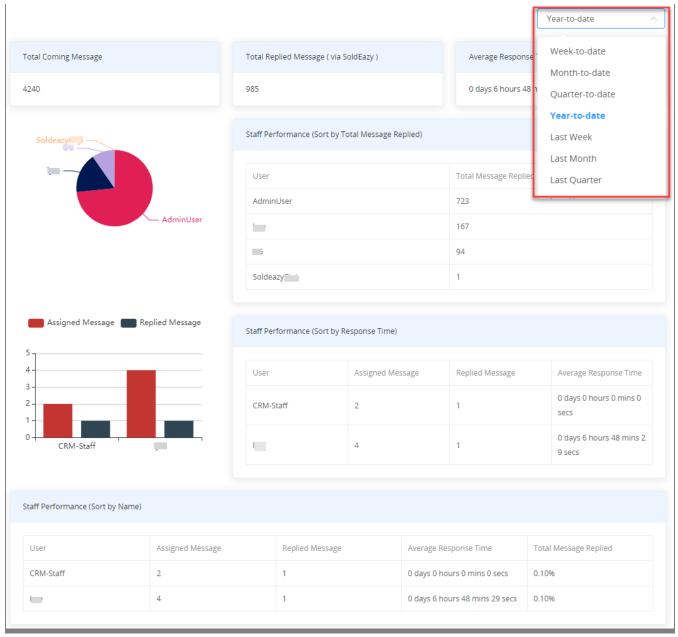

3. Staff Workload and Performance reporting

Go to CRM > Performance Reporting

Choose a period and view staff workload and performance

\*\*\*Fin\*\*\*

//

Posted: Holistic Tech - Mon, Oct 4, 2021 6:06 PM. This article has been viewed 553 times.