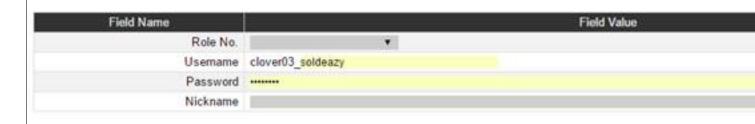

2. How to create a new user?

I.

Login to SoldEazy and go to Preference > User Maintenance

I. Click <Create a User>to create a new user

II. Fill in the information and click? Save and the new user is able to login to SoldEazy

### User Account Details

1 Choose the role you just created for the Role No.

1 User Name is the login ID of the sub-user.

III. Click the pencil icon for modification