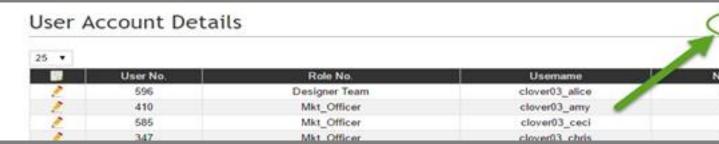

2. How to create a new user?

I.

Login to SoldEazy and go to Preference > User Maintenance

I. Click <Create a User>to create a new user

II. Fill in the information and click? Save and the new user is able to login to SoldEazy

### User Account Details

1 Choose the role you just created for the Role No.

1 User Name is the login ID of the sub-user.

III. Click the pencil icon for modification