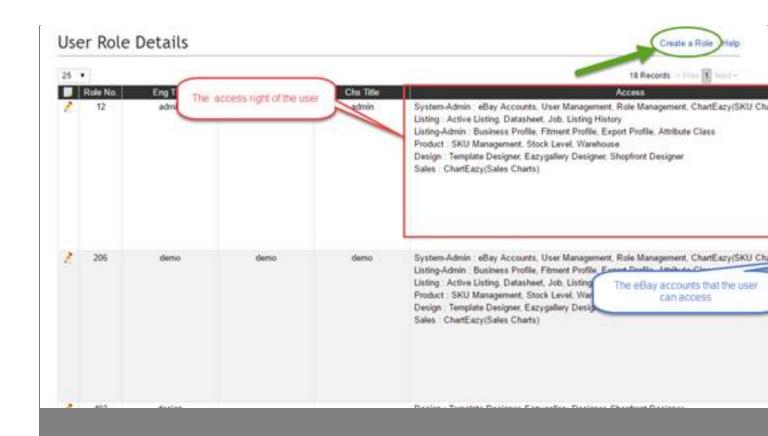

II. Click the <Create a Role> button on the top right corner

III. Fill in the basic information for the new role, access rights, and the authorized eBay accounts. Click <Save> if y

#### User Role Details

| Field Name | Field Value                                                                                                                                                                                                                                                                                                                                                                                                                      |
|------------|----------------------------------------------------------------------------------------------------------------------------------------------------------------------------------------------------------------------------------------------------------------------------------------------------------------------------------------------------------------------------------------------------------------------------------|
| Eng Title  |                                                                                                                                                                                                                                                                                                                                                                                                                                  |
| Cht Title  |                                                                                                                                                                                                                                                                                                                                                                                                                                  |
| Chs Title  |                                                                                                                                                                                                                                                                                                                                                                                                                                  |
| Access     | System-Admin: eBay Accounts, User Management, Role Management, ChartEazy(SKU Charts). Shop Catego Usting-Admin: Business Profile, Fitment Profile, Export Profile, Attribute Class Usting: Active Listing. Datasheet, Job, Listing History Product: SKU Management, Stock Level, Warehouse Design: Template Designer, Eazygallery Designer, Shopfront Designer Sales: ChartEazy(Sales Charts) Traffic: ChartEazy(Traffic Charts) |
| EbayAC     | □ PGTEST □ HC □ CT                                                                                                                                                                                                                                                                                                                                                                                                               |