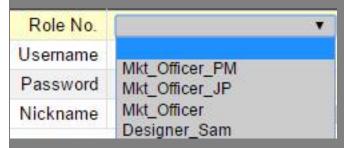

### User Account Details

1 Choose the role you just created for the Role No.

1 User Name is the login ID of the sub-user.

III. Click the pencil icon for modification