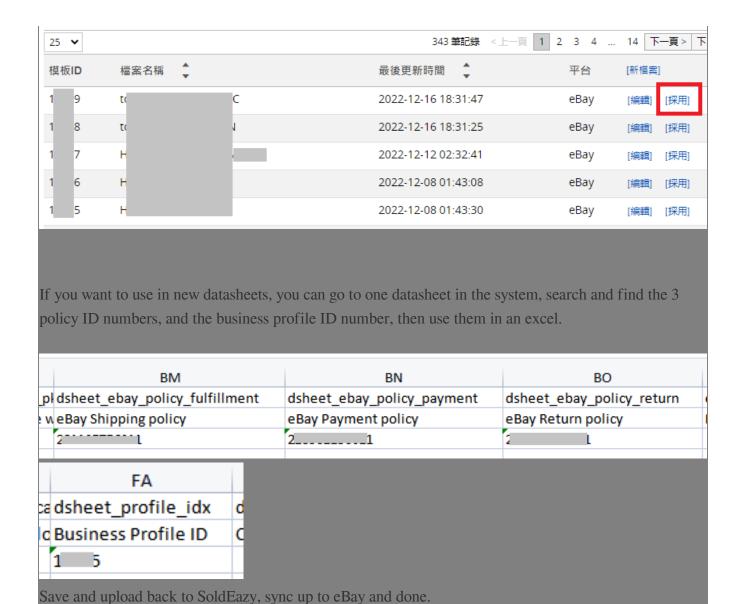

Go to Sell>Business Profile, create a new profile or edit an existing profile, set "Use eBay business policy" to "YES".

Save the profile.

If there are datasheets that are already using this profile and already filled in the 3 policy ID numbers, you can use "apply" function to apply settings to relevant datasheets.