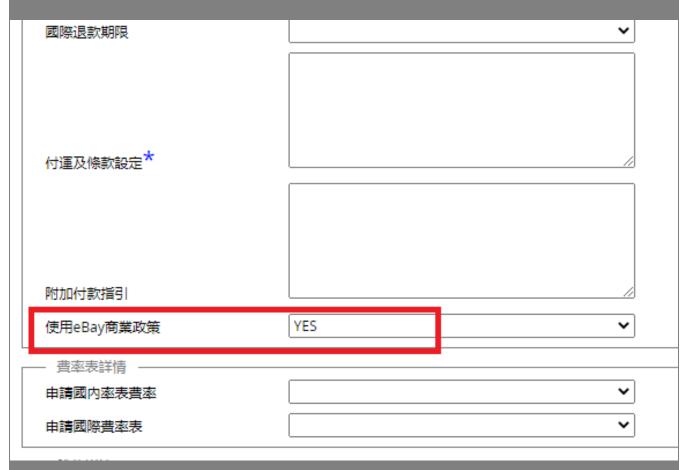

Go to "others" and set "Use eBay business policy" to "YES"

訹

R.ID: 11

在線刊登: 18\_\_\_\_\_

國際站點可見\*

使用eBay商業政策■

Yes

Save and sync up to eBay.