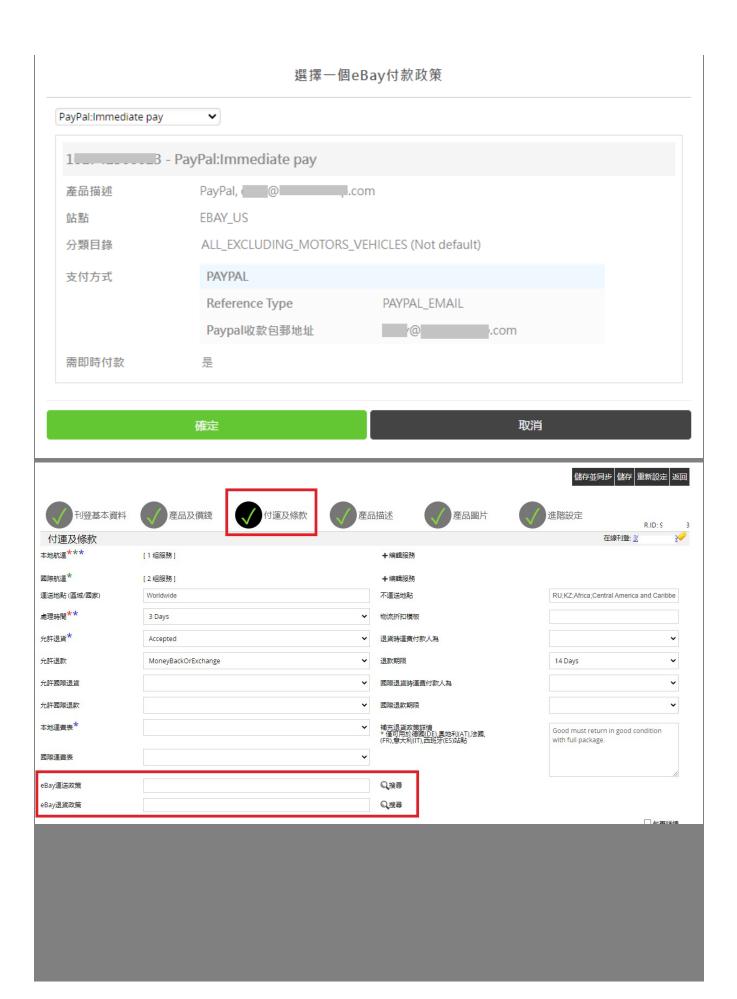

# How to use eBay business policies?

Article Number: 979 | Rating: Unrated | Last Updated: Thu, Dec 22, 2022 6:11 PM

How to use eBay business policies?

- 1. Use eBay business policies in one datasheet
- 2. Bulk apply to datasheets
- 1. Use eBay business policies in one datasheet \* To use eBay business policies, you need to specify eBay payment policy, return policy, shipping policy in datasheet and set "use eBay business policy" to "YES", the settings are effective only if both are specified. Go to Sell>Datasheet>Local Datasheet, click pencil button on the datasheet you want to edit. Go to "Item and Price" and "Others" to find eBay payment policy, eBay shipping policy and eBay return policy, click magnifier button to search and use the appropriate policies. 產品及價錢 產品描述 付運及條款 進階設定 在線刊登: 3 \* SKU長度限制為50個字符(包括空格)、儲存數據表時系統會自動刪除第50個字符之後的所有字符。\* (適用於多屬性數據表)如果條存此數據表時系統檢測到重複的子SKU,只有最早添加的子SKU會被保留在此數據表。 □使用產品庫存作爲數量(内部测试) 每批件數<sup>\*</sup> 99.90 接受最好報 自動拒絕價格 (以 PayPal United States Dollar 支付方式\* 需即時付款 收款電郵 Q搜尋 eBay付款政 VAT稅來(%) 例如: 20%, 請輸入"20"